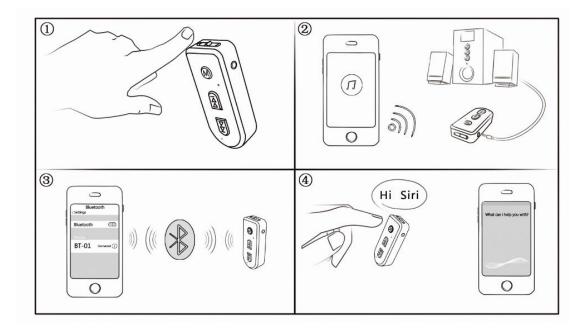

### **Operating Guide**

**Step1:**Slide switch power on the bluetooth receiver and the indicator flashes means it's ready to pair.

**Step2:** Connect bluetooth receiver with your speaker via 3.5mm audio cable.

**Step3:**Enable bluetooth on your smart-phone in the settings, search "BT-1" and tap on it to start pairing, when successfully paired, the bluetooth indicator will illuminate blue.

### Play music

- 1. After your smart-phone is paired with the bluetooth receiver, play your music on your smart-phone.
- 2. You can adjust the volume on your smart-phone.
- 3. Press the Multi-function Button to pause or resume the audio.

#### **Enable Siri**

For a better IOS user experience,add the Siri function to this bluetooth receiver, activate the voice software by long press the Multi-function button.