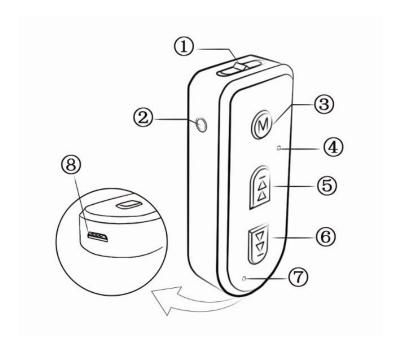

### **Product Diagram**

- 1. Power Switch
- 2.3.5mm Audio Jack
- 3.Multi-function Button
- 4.Microphone
- 5. Previous Button
- 6.Next Button
- 7.Bluetooth Indicator Light
- 8.Charge USB Port(5V/1A)